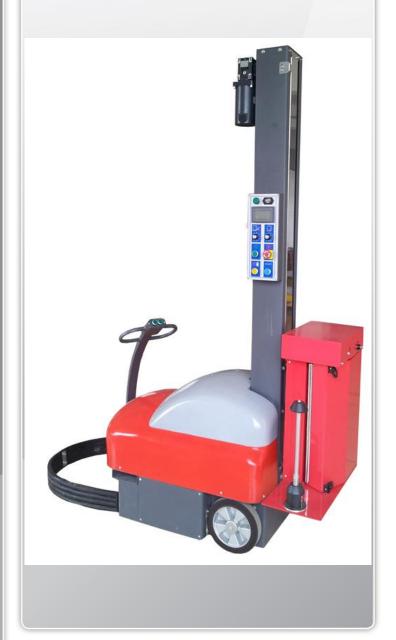

## SEMI-AUTOMATIC ROBOTIC STRETCH WRAP MACHINE SWM-MR-2000

- Usually in stock in Milwaukee! Contact us at 1-800-236-1080 for a dealer near you!
- Up to 250% pre stretch which increases utilization and efficiency while decreasing material costs.
- Easy to program electronic controls that are highly customizable for your needs.
- You can wrap pallets up to 84" high.
- Unit is self-propelled allowing your workforce to be more productive!
- Unit will wrap 250+ pallets per charge.
- Rotation speed up to 250ft/min.
- Easy way to wrap standard or oversized and non-square pallets.
- Minimum pallet size 24" x 24"
- Power Supply:220V 50HZ 1PH, 24vdc
   Battery
- Economically priced! Machine can pay for itself in as little as 9 months!

## Handle-It Semi-Automatic Robot Stretch Wrap Machine Model SWM-MR-2000