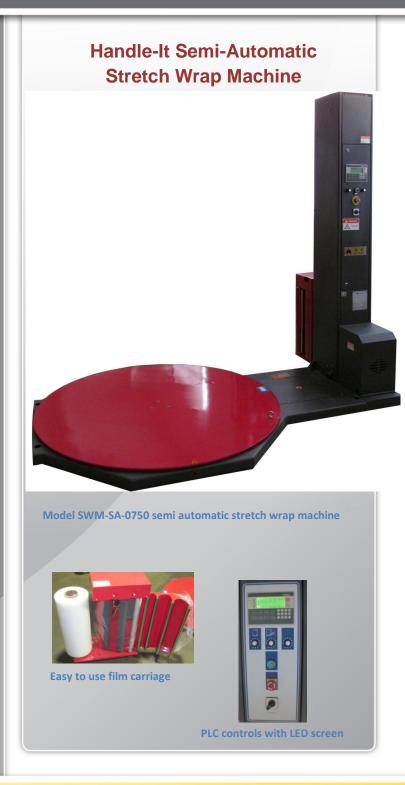

## HANDLE • IT® SEMI-AUTOMATIC STRETCH WRAP

**MACHINE** 

Quality Workmanship Long-lasting Durability Easy to Install and Operate

Designed for Safe Operation

## SEMI-AUTOMATIC STRETCH WRAP MACHINE MODEL SWM-SA-0750

- Usually in stock in Milwaukee! Contact us at 1-800-236-1080 for a dealer near you!
- Up to 250% pre stretch, a highly cost effective feature compared to manually wrapping.
- 4400# Capacity. 59" Diameter Turntable.
- SWM-SA-0750 has fork pockets making it a breeze to move with a forklift.
- PLC controls, LCD screen allows the user to customize the machine's wrapping sequence and ensure a secure wrap.
- 6 Available working modes.
- Power source: 110v plug in cord.
- Photo Eye automatic height detection.
- Structural steel heavy duty frame.
- Energy saving stepless frequency variation motor.
- Machine use 20" machine film with a closed loop self-adjusting film carriage.