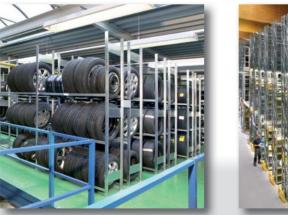

META pallet racking systems are the optimal solution for storing pallets and piece goods. The typical loading devices are Euro pallets and mesh box pallets. Goods can be stored longitudinally or cross-wise as required. Numerous accessories are available for these pallet racks. Fitted with steel panels, grating a chipboard decks, also heavy and bulky cardboard boxes as well as piece goods can be stored similar to a shelving system.

These pallet racking systems are available in many different sizes. With a great varienty of possible combinations, they can be adapted to any warehouse.

META long-span racking systems – the boltless META wide span rack or the bolted META MINI-RACK<sup>®</sup> – provide an alternative to the pallet rack and have many different applications across all sectors.