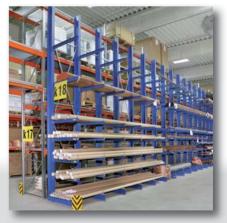

They are excellent for storing bulky and unusually large and/ or awkward-shaped items in commerce, trade, and industry. Both systems are available with chipboard or steel panel decks.

META provides two cantilever rack solutions, including the META ATLAS® ST with welded cantilever arms, and the boltless META MULTISTRONG®. These can be used to construct small compact rows of racks for light to medium-heavy long goods, or anything up to cantilever rack towers for heavy sections and sheets.

Both of these pallet racking systems are available in many different sizes. With a great variety of possible combinations, they can be adapted to any warehouse.

META steel platforms – building upwards on existing storage areas is the perfect way for workshops and machine rooms to double or triple the available storage space.