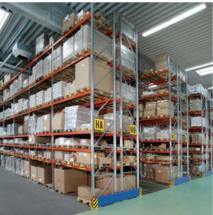

META pallet racking systems are the optimal solution for storing pallets and piece goods. The typical loading devices are Euro pallets and mesh box pallets. Goods can be stored longitudinally or cross-wise as required. Numerous accessories are available for these pallet racks. Fitted with steel panels, grating a chipboard decks, also heavy and bulky cardboard boxes as well as piece goods can be stored similar to a shelving system.

These pallet racking systems are available in many different sizes. With a great varienty of possible combinations, they can be adapted to any warehouse.

META long-span racking systems – the boltless META wide span rack or the bolted META MINI-RACK<sup>®</sup> – provide an alternative to the pallet rack and have many different applications across all sectors.