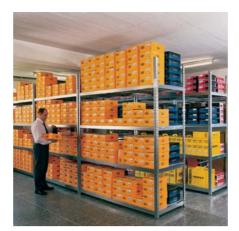

The boltless shelving systems can be set up quickly without tools.

In order to adapt shelves to the stored goods, shelf heights can be adjusted in steps of 25 mm, and the shelves have a load capacity of 80 - 330 kg.