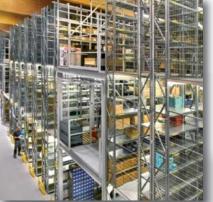

### Our product range includes:

- Shelf units consisting of bolted or boltless shelving systems
- Wide-span racks
- Pallet racks
- Multi-tier racking systems
- Dynamic storage racks for piece goods and pallets, through to automatically operated shelving systems
- Mobile shelving
- Cantilever racks

The boltless shelving systems can be set up quickly without tools.

In order to adapt shelves to the stored goods, shelf heights can be adjusted in steps of 25 mm, and the shelves have a load capacity of 80 - 330 kg.