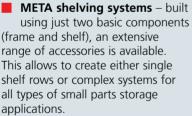

### Our product range includes:

- Shelf units consisting of bolted or boltless shelving systems
- Wide-span racks
- Pallet racks
- Multi-tier racking systems
- Dynamic storage racks for piece goods and pallets, through to automatically operated shelving systems
- Mobile shelving
- Cantilever racks

The boltless shelving systems can be set up quickly without tools.

In order to adapt shelves to the stored goods, shelf heights can be adjusted in steps of 25 mm, and the shelves have a load capacity of 80 - 330 kg.