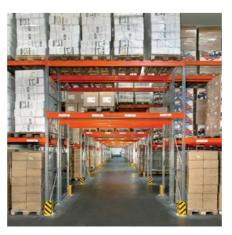

META pallet racking systems are the optimal solution for storing pallets and piece goods. The typical loading devices are Euro pallets and mesh box pallets. Goods can be stored longitudinally or cross-wise as required. Numerous accessories are available for these pallet racks. Fitted with steel panels, grating a chipboard decks, also heavy and bulky cardboard boxes as well as piece goods can be stored similar to a shelving system.

These pallet racking systems are available in many different sizes. With a great varienty of possible combinations, they can be adapted to any warehouse.

META long-span racking systems – the boltless META wide span rack or the bolted META MINI-RACK<sup>®</sup> – provide an alternative to the pallet rack and have many different applications across all sectors.