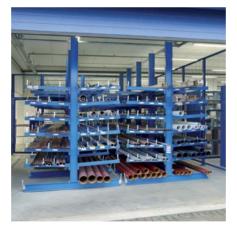

They are excellent for storing bulky and unusually large and/ or awkward-shaped items in commerce, trade, and industry. Both systems are available with chipboard or steel panel decks.

META provides two cantilever rack solutions, including the META ATLAS® ST with welded cantilever arms, and the boltless META MULTISTRONG®. These can be used to construct small compact rows of racks for light to medium-heavy long goods, or anything up to cantilever rack towers for heavy sections and sheets.