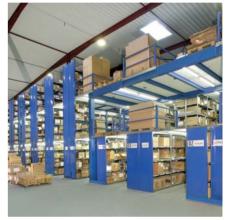

Both of these pallet racking systems are available in many different sizes. With a great variety of possible combinations, they can be adapted to any warehouse.

META steel platforms – building upwards on existing storage areas is the perfect way for workshops and machine rooms to double or triple the available storage space.

You can reduce costs by using your existing space more efficiently.

META structural steel platforms are made to order, i.e. constructed and produced to meet your specific requirements.

The term **dynamic** applies to the following META systems: