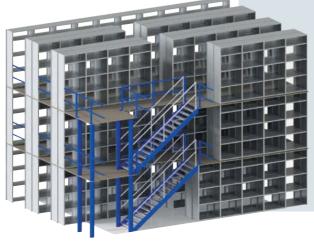

Both of these pallet racking systems are available in many different sizes. With a great variety of possible combinations, they can be adapted to any warehouse.

META steel platforms – building upwards on existing storage areas is the perfect way for workshops and machine rooms to double or triple the available storage space.

You can reduce costs by using your existing space more efficiently.

META structural steel platforms are made to order, i.e. constructed and produced to meet your specific requirements.

The term **dynamic** applies to the following META systems: