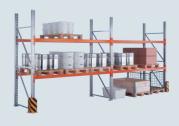

META pallet racking systems are the optimal solution for storing pallets and piece goods. The typical loading devices are Euro pallets and mesh box pallets. Goods can be stored longitudinally or cross-wise as required. Numerous accessories are available for these pallet racks. Fitted with steel panels, grating a chipboard decks, also heavy and bulky cardboard boxes as well as piece goods can be stored similar to a shelving system.

These pallet racking systems are available in many different sizes. With a great varienty of possible combinations, they can be adapted to any warehouse.

META long-span racking systems – the boltless META wide span rack or the bolted META MINI-RACK<sup>®</sup> – provide an alternative to the pallet rack and have many different applications across all sectors.