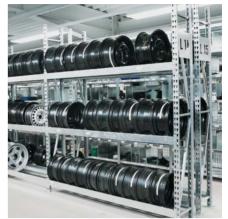

They are excellent for storing bulky and unusually large and/ or awkward-shaped items in commerce, trade, and industry. Both systems are available with chipboard or steel panel decks.

META provides two cantilever rack solutions, including the META ATLAS® ST with welded cantilever arms, and the boltless META MULTISTRONG®. These can be used to construct small compact rows of racks for light to medium-heavy long goods, or anything up to cantilever rack towers for heavy sections and sheets.