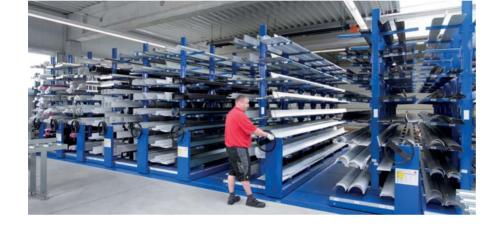

META MULTILINE<sup>®</sup> L and S gravity flow racks

META MULTIBLOC<sup>®</sup> movable shelving, pallet racks and cantilever racks

**META HIGH-CLIP® AKL** (automatic small parts store)

With these shelving systems, META provides even more solutions for your warehouse.