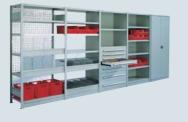

### Our product range includes:

- Shelf units consisting of bolted or boltless shelving systems
- Wide-span racks
- Pallet racks
- Multi-tier racking systems
- Dynamic storage racks for piece goods and pallets, through to automatically operated shelving systems
- Mobile shelving
- Cantilever racks

The boltless shelving systems can be set up quickly without tools.

In order to adapt shelves to the stored goods, shelf heights can be adjusted in steps of 25 mm, and the shelves have a load capacity of 80 - 330 kg.