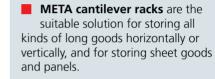

They are excellent for storing bulky and unusually large and/ or awkward-shaped items in commerce, trade, and industry. Both systems are available with chipboard or steel panel decks.

META provides two cantilever rack solutions, including the META ATLAS® ST with welded cantilever arms, and the boltless META MULTISTRONG®. These can be used to construct small compact rows of racks for light to medium-heavy long goods, or anything up to cantilever rack towers for heavy sections and sheets.