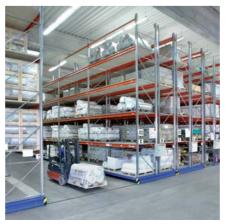

META pallet racking systems are the optimal solution for storing pallets and piece goods. The typical loading devices are Euro pallets and mesh box pallets. Goods can be stored longitudinally or cross-wise as required. Numerous accessories are available for these pallet racks. Fitted with steel panels, grating a chipboard decks, also heavy and bulky cardboard boxes as well as piece goods can be stored similar to a shelving system.

These pallet racking systems are available in many different sizes. With a great varienty of possible combinations, they can be adapted to any warehouse.

META long-span racking systems – the boltless META wide span rack or the bolted META MINI-RACK<sup>®</sup> – provide an alternative to the pallet rack and have many different applications across all sectors.